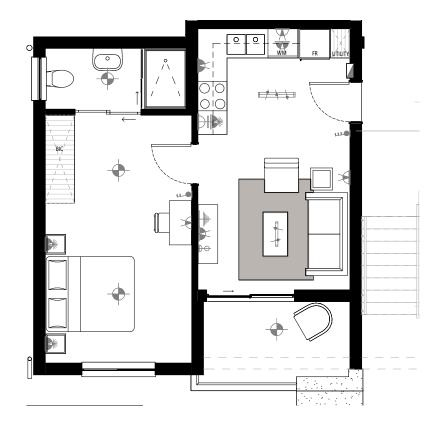

### **APARTMENT FLOOR PLAN**

# 1 Bedroom 1 Bathroom Third Floor

Apartment Area 41.00m²
Balcony Area 6.00m²
TOTAL AREA 47.00m²