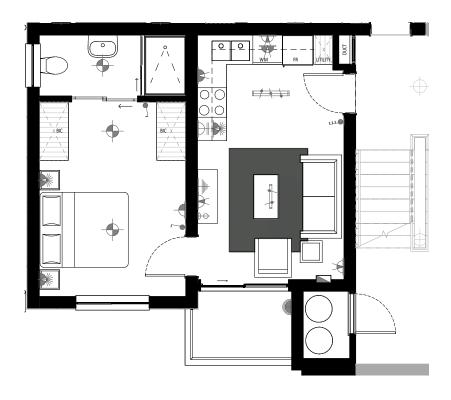

### **APARTMENT FLOOR PLAN**

# 1 Bedroom 1 Bathroom Third Floor

Apartment Area 48.00m²
Balcony Area 14.00m²
TOTAL AREA 62.00m²