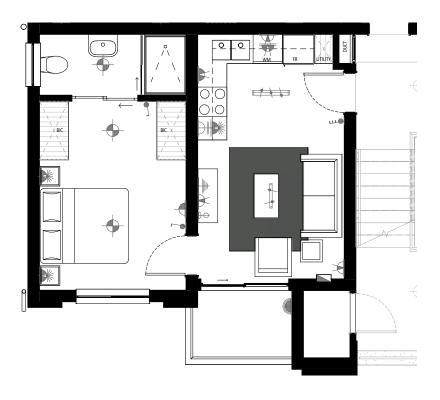

# 1 Bedroom 1 Bathroom First Floor

Apartment Area 37.00m²
Balcony Area 3.00m²
TOTAL AREA 40.00m²

### **APARTMENT FLOOR PLAN**

#### 1 Bedroom 1 Bathroom Second Floor

Apartment Area 37.00m²
Balcony Area 3.00m²
TOTAL AREA 40.00m²