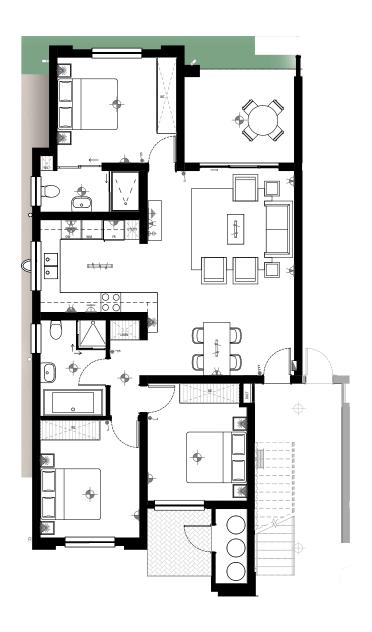

#### **APARTMENT FLOOR PLAN**

Apartment Area 94.00m²
Covered Balcony 14.00m²
Total Area 108.00m²