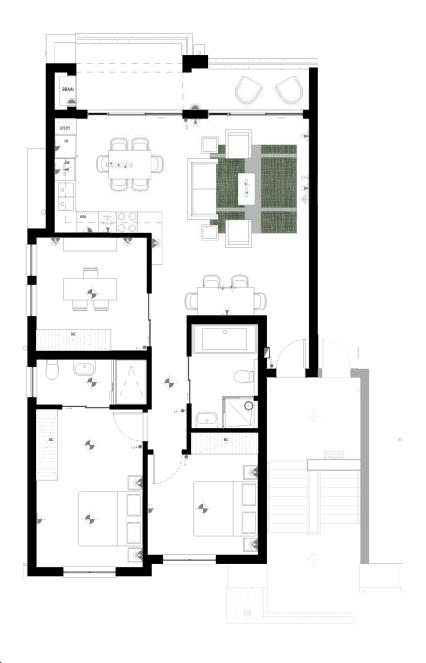

#### **APARTMENT FLOOR PLAN**



 Apartment Area
 96.00m²

 Pation Area
 10.00m²

 Total Area
 106.00m²

3 BEDROOM 2 BATHROOM **TYPE** ⊢









### **APARTMENT FLOOR PLAN**



3 BEDROOM 2 BATHROOM **TYPE** ⊢

 Apartment Area
 96.00m²

 Patio
 10.00m²

 Total Area
 106.00m²









#### **APARTMENT FLOOR PLAN**



Apartment Area 94.00m²
Covered Balcony 14.00m²
Total Area 108.00m²

# 3 BEDROOM 2 BATHROOM TYPE ∪







66.00m<sup>2</sup> 6.00m<sup>2</sup> **72.00m<sup>2</sup>** 



PRETORIA EAST | GAUTENG | SOUTH AFRICA

### **APARTMENT FLOOR PLAN**



2 BEDROOM 2 BATHROOM TYPE \/









### **APARTMENT FLOOR PLAN**





# 1 Bedroom 1 Bathroom First Floor

Apartment Area 37.00m²
Balcony Area 3.00m²
TOTAL AREA 40.00m²









### **APARTMENT FLOOR PLAN**





#### 1 Bedroom 1 Bathroom Second Floor

Apartment Area 37.00m²
Balcony Area 3.00m²
TOTAL AREA 40.00m²









### **APARTMENT FLOOR PLAN**





# 1 Bedroom 1 Bathroom Third Floor

Apartment Area 48.00m²
Balcony Area 14.00m²
TOTAL AREA 62.00m²









### **APARTMENT FLOOR PLAN**





# 1 Bedroom 1 Bathroom Third Floor

Apartment Area 41.00m