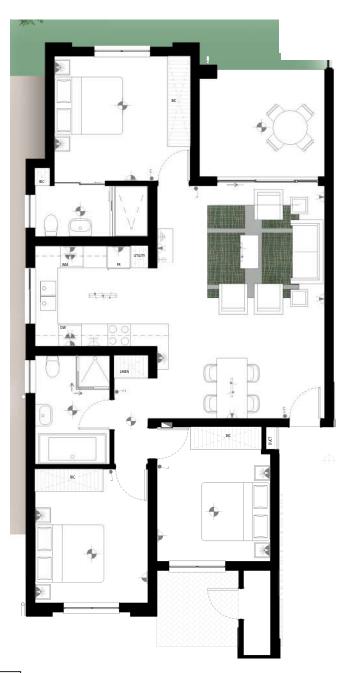

#### **APARTMENT FLOOR PLAN**

Apartment Area 94.00m²
Covered Balcony 14.00m²
Total Area 108.00m²