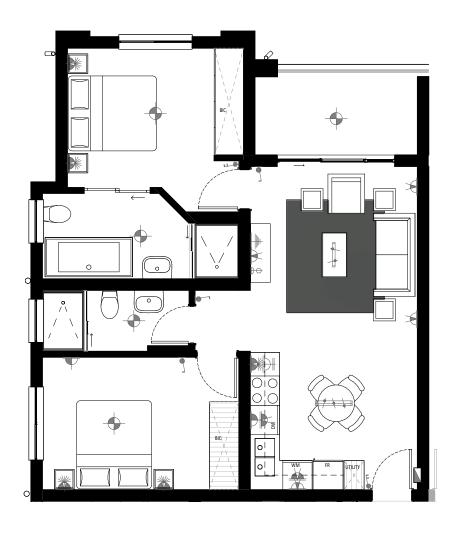

#### **APARTMENT FLOOR PLAN**

 Apartment Area
 96.00m²

 Pation Area
 10.00m²

 Total Area
 106.00m²

3 BEDROOM 2 BATHROOM **TYPE** ⊢

### **APARTMENT FLOOR PLAN**

3 BEDROOM 2 BATHROOM **TYPE** ⊢

 Apartment Area
 96.00m²

 Patio
 10.00m²

 Total Area
 106.00m²

# 3 Bedroom 2 Bathroom Ground Floor

Apartment Area 96.00m²
Patio Area 10.00m²
TOTAL AREA 106.00m²