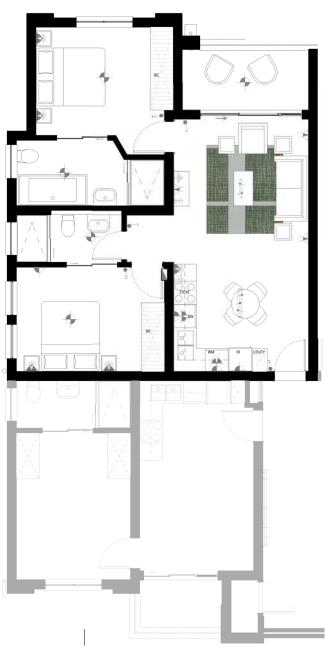

### **APARTMENT FLOOR PLAN**

2 BEDROOM 2 BATHROOM TYPE \/

# 2 Bedroom 2 Bathroom First Floor

Apartment Area 66.00m²
Balcony Area 6.00m²
TOTAL AREA 72.00m²

#### 2 Bedroom 2 Bathroom Second Floor

Apartment Area 66.00m²
Balcony Area 6.00m²
TOTAL AREA 72.00m²