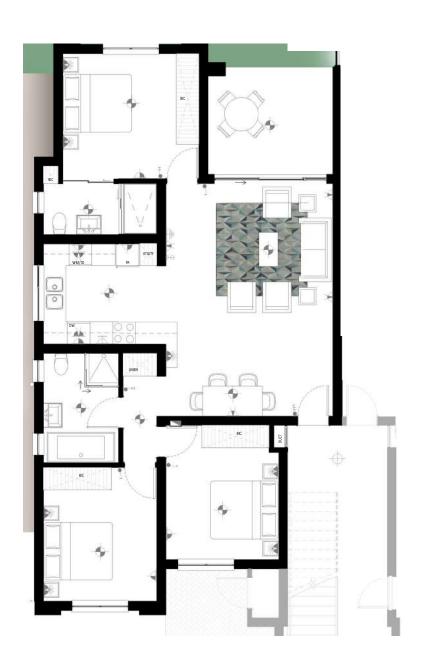

#### **APARTMENT FLOOR PLAN**

 Apartment Area
 96.00m²

 Pation Area
 10.00m²

 Total Area
 106.00m²

3 BEDROOM 2 BATHROOM **TYPE** ⊢

### **APARTMENT FLOOR PLAN**

3 BEDROOM 2 BATHROOM **TYPE** ⊢

 Apartment Area
 96.00m²

 Patio
 10.00m²

 Total Area
 106.00m²

# 3 Bedroom 2 Bathroom Ground Floor

Apartment Area 96.00m²
Patio Area 10.00m²
TOTAL AREA 106.00m²