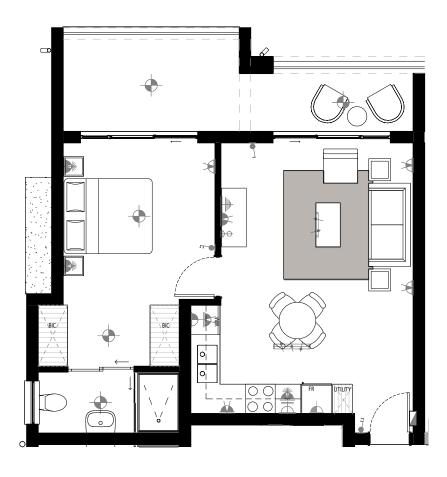

### **APARTMENT FLOOR PLAN**

# 2 Bedroom 2 Bathroom First Floor

Apartment Area 66.00m²
Balcony Area 6.00m²
TOTAL AREA 72.00m²