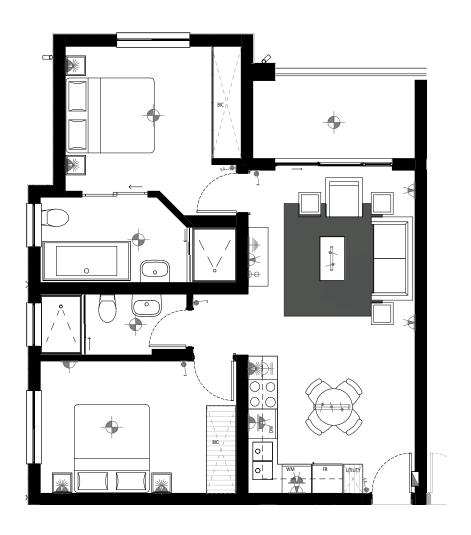

#### **APARTMENT FLOOR PLAN**

 Apartment Area
 96.00m²

 Pation Area
 10.00m²

 Total Area
 106.00m²

3 BEDROOM 2 BATHROOM **TYPE** ⊢

### **APARTMENT FLOOR PLAN**

3 BEDROOM 2 BATHROOM **TYPE** ⊢

 Apartment Area
 96.00m²

 Patio
 10.00m²

 Total Area
 106.00m²

# 3 Bedroom 2 Bathroom Ground Floor

Apartment Area 96.00m²
Patio Area 10.00m²
TOTAL AREA 106.00m²